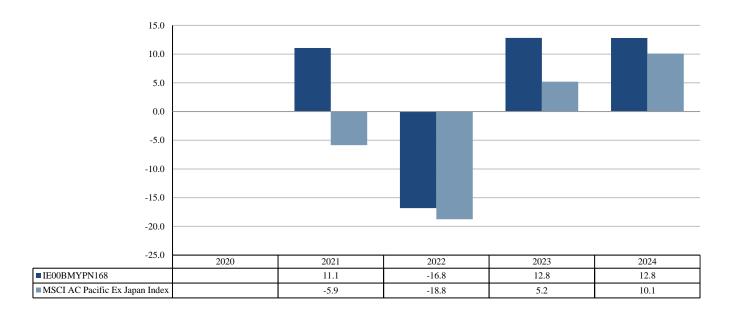

## PAST PERFORMANCE

## (as of 19/02/2025)

This document provides you with key information about this investment product. It is not marketing material. The information is required by law to help you understand the past performance of this product and to help you compare it with other products.

Past performance is not a reliable indicator of future performance. Markets could develop very differently in the future. It can help you to assess how the fund has been managed in the past.

Performance is shown after deduction of ongoing charges. Any entry and exit charges are excluded from the calculation.