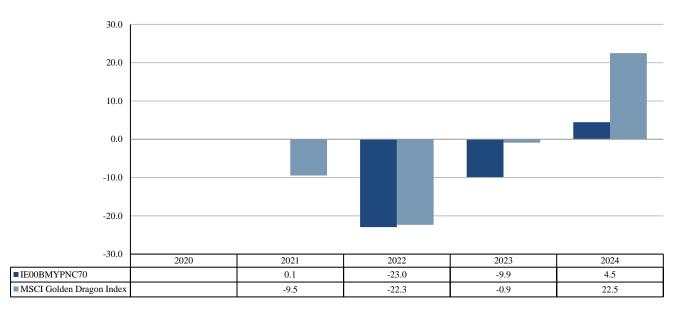

## PRODUCT

| Product:                 | GUINNESS ASSET MANAGEMENT FUNDS PLC – Guinness Greater China Fund Class I USD Acc |
|--------------------------|-----------------------------------------------------------------------------------|
| PRIIP Manufacturer:      | Waystone Management Company (IE) Limited                                          |
| ISIN                     | IE00BMYPNC70                                                                      |
| Share Class Launch Date: | 15/12/2020                                                                        |
| Share Class Currency:    | USD                                                                               |