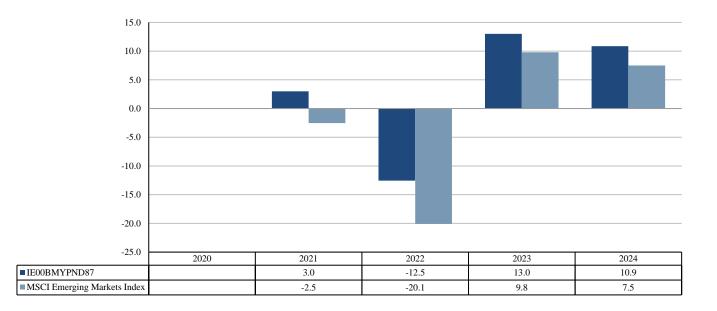

## **PAST PERFORMANCE**

(as of 19/02/2025)

This document provides you with key information about this investment product. It is not marketing material. The information is required by law to help you understand the past performance of this product and to help you compare it with other products.

Past performance is not a reliable indicator of future performance. Markets could develop very differently in the future. It can help you to assess how the fund has been managed in the past.

## PRODUCT

| Product:                 | GUINNESS ASSET MANAGEMENT FUNDS PLC – Guinness Emerging Markets Equity Income Fund |
|--------------------------|------------------------------------------------------------------------------------|
|                          | Class I USD Acc                                                                    |
| PRIIP Manufacturer:      | Waystone Management Company (IE) Limited                                           |
| ISIN                     | IE00BMYPND87                                                                       |
| Share Class Launch Date: | 15/12/2020                                                                         |
| Share Class Currency:    | USD                                                                                |
|                          |                                                                                    |

Performance is shown after deduction of ongoing charges. Any entry and exit charges are excluded from the calculation.