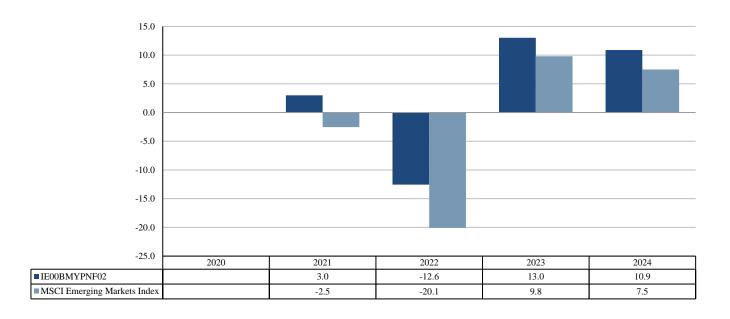

## PAST PERFORMANCE

## (as of 19/02/2025)

This document provides you with key information about this investment product. It is not marketing material. The information is required by law to help you understand the past performance of this product and to help you compare it with other products.

Past performance is not a reliable indicator of future performance. Markets could develop very differently in the future. It can help you to assess how the fund has been managed in the past.

Performance is shown after deduction of ongoing charges. Any entry and exit charges are excluded from the calculation.