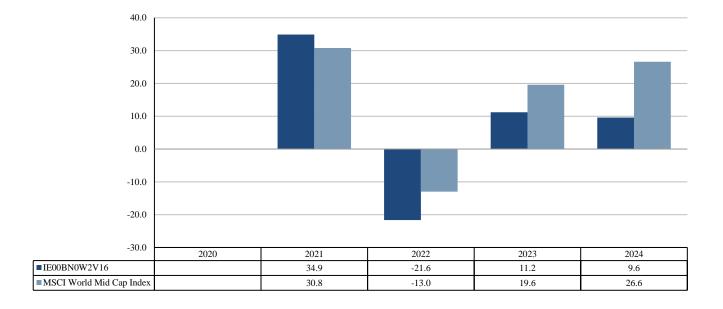

Past performance is not a reliable indicator of future performance. Markets could develop very differently in the future. It can help you to assess how the fund has been managed in the past.

Performance is shown after deduction of ongoing charges. Any entry and exit charges are excluded from the calculation.

The Benchmark was changed from the MSCI World Index to the MSCI World Mid Cap Index on 1 January 2025.