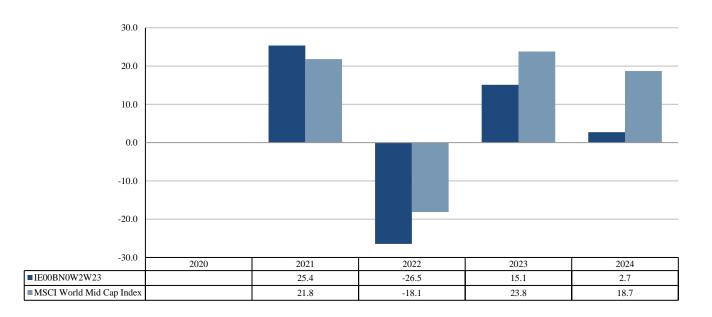

Past performance is not a reliable indicator of future performance. Markets could develop very differently in the future. It can help you to assess how the fund has been managed in the past.

Performance is shown after deduction of ongoing charges. Any entry and exit charges are excluded from the calculation. The Benchmark was changed from the MSCI World Index to the MSCI World Mid Cap Index on 1 January 2025.