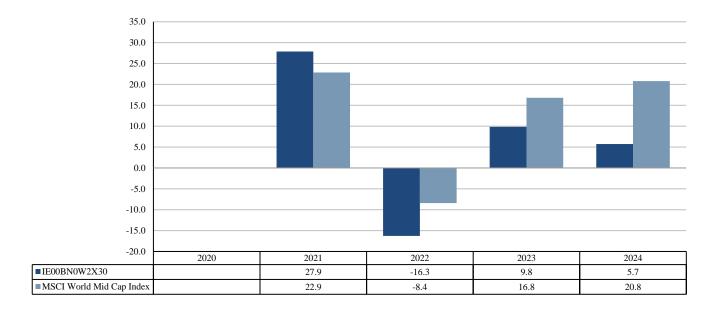

## PAST PERFORMANCE

## (as of 19/02/2025)

This document provides you with key information about this investment product. It is not marketing material. The information is required by law to help you understand the past performance of this product and to help you compare it with other products.

Past performance is not a reliable indicator of future performance. Markets could develop very differently in the future. It can help you to assess how the fund has been managed in the past.

## **PRODUCT**

Product: GUINNESS ASSET MANAGEMENT FUNDS PLC – Guinness Global Quality Mid Cap Fund Class I GBP

Acc

PRIIP Manufacturer: Waystone Management Company (IE) Limited

ISIN IE00BN0W2X30 Share Class Launch Date: 15/12/2020 Share Class Currency: GBP

Performance is shown after deduction of ongoing charges. Any entry and exit charges are excluded from the calculation. The Benchmark was changed from the MSCI World Index to the MSCI World Mid Cap Index on 1 January 2025.