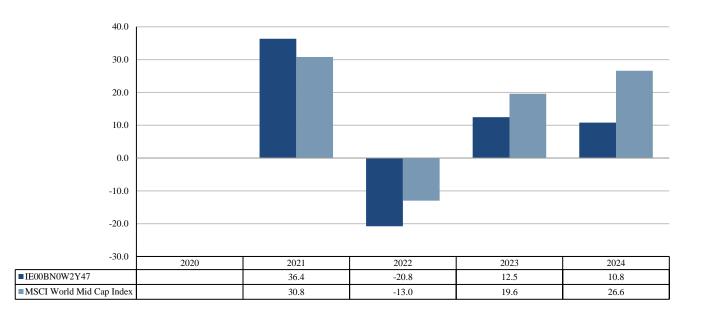

## **PAST PERFORMANCE**

(as of 19/02/2025)

This document provides you with key information about this investment product. It is not marketing material. The information is required by law to help you understand the past performance of this product and to help you compare it with other products.

Past performance is not a reliable indicator of future performance. Markets could develop very differently in the future. It can help you to assess how the fund has been managed in the past.

## PRODUCT

| Product:                 | GUINNESS ASSET MANAGEMENT FUNDS PLC – Guinness Global Quality Mid Cap Fund Class I EUR |
|--------------------------|----------------------------------------------------------------------------------------|
|                          | Acc                                                                                    |
| PRIIP Manufacturer:      | Waystone Management Company (IE) Limited                                               |
| ISIN                     | IE00BN0W2Y47                                                                           |
| Share Class Launch Date: | 15/12/2020                                                                             |
| Share Class Currency:    | EUR                                                                                    |
| -                        |                                                                                        |

Performance is shown after deduction of ongoing charges. Any entry and exit charges are excluded from the calculation. The Benchmark was changed from the MSCI World Index to the MSCI World Mid Cap Index on 1 January 2025.