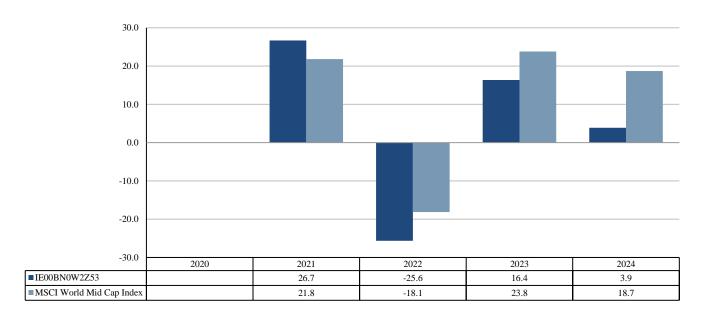

Performance is shown after deduction of ongoing charges. Any entry and exit charges are excluded from the calculation. The Benchmark was changed from the MSCI World Index to the MSCI World Mid Cap Index on 1 January 2025.