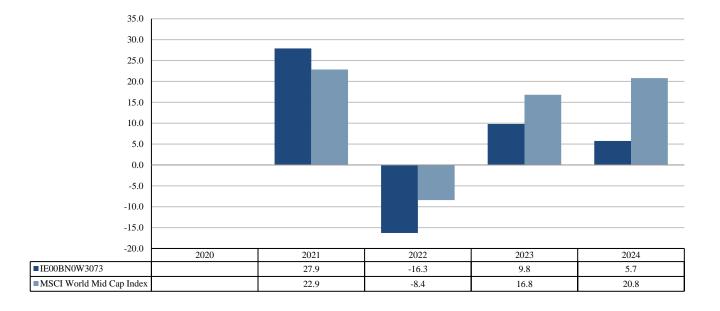

## PAST PERFORMANCE

## (as of 19/02/2025)

This document provides you with key information about this investment product. It is not marketing material. The information is required by law to help you understand the past performance of this product and to help you compare it with other products.

Past performance is not a reliable indicator of future performance. Markets could develop very differently in the future. It can help you to assess how the fund has been managed in the past.

## **PRODUCT**

Product: GUINNESS ASSET MANAGEMENT FUNDS PLC – Guinness Global Quality Mid Cap Fund Class Y

GBP Acc

PRIIP Manufacturer: Waystone Management Company (IE) Limited

ISIN IE00BN0W3073
Share Class Launch Date: 15/12/2020
Share Class Currency: GBP

Performance is shown after deduction of ongoing charges. Any entry and exit charges are excluded from the calculation.

The Benchmark was changed from the MSCI World Index to the MSCI World Mid Cap Index on 1 January 2025.