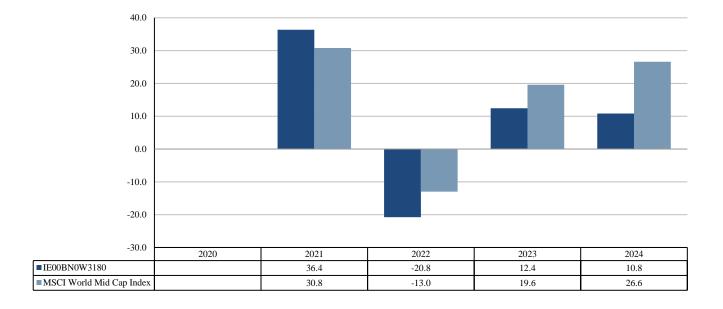

## PAST PERFORMANCE

## (as of 19/02/2025)

This document provides you with key information about this investment product. It is not marketing material. The information is required by law to help you understand the past performance of this product and to help you compare it with other products.

Past performance is not a reliable indicator of future performance. Markets could develop very differently in the future. It can help you to assess how the fund has been managed in the past.

Performance is shown after deduction of ongoing charges. Any entry and exit charges are excluded from the calculation.

The Benchmark was changed from the MSCI World Index to the MSCI World Mid Cap Index on 1 January 2025.