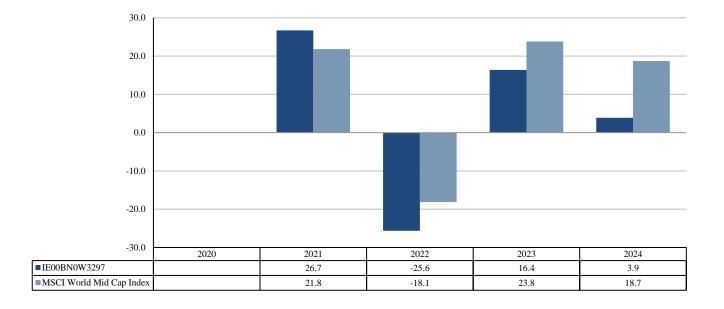

## PAST PERFORMANCE

## (as of 19/02/2025)

This document provides you with key information about this investment product. It is not marketing material. The information is required by law to help you understand the past performance of this product and to help you compare it with other products.

Past performance is not a reliable indicator of future performance. Markets could develop very differently in the future. It can help you to assess how the fund has been managed in the past.

Performance is shown after deduction of ongoing charges. Any entry and exit charges are excluded from the calculation.

The Benchmark was changed from the MSCI World Index to the MSCI World Mid Cap Index on 1 January 2025.