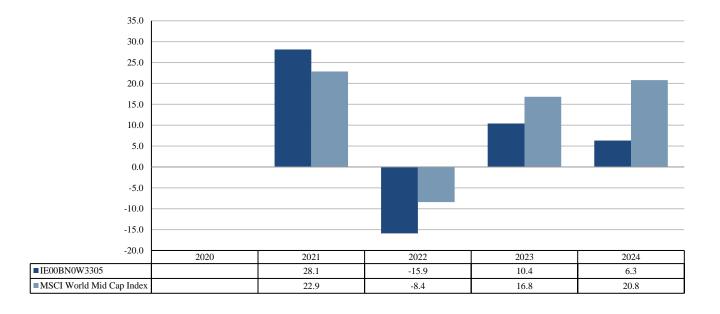

## PAST PERFORMANCE

## (as of 19/02/2025)

This document provides you with key information about this investment product. It is not marketing material. The information is required by law to help you understand the past performance of this product and to help you compare it with other products.

Past performance is not a reliable indicator of future performance. Markets could develop very differently in the future. It can help you to assess how the fund has been managed in the past.

Performance is shown after deduction of ongoing charges. Any entry and exit charges are excluded from the calculation.

The Benchmark was changed from the MSCI World Index to the MSCI World Mid Cap Index on 1 January 2025.