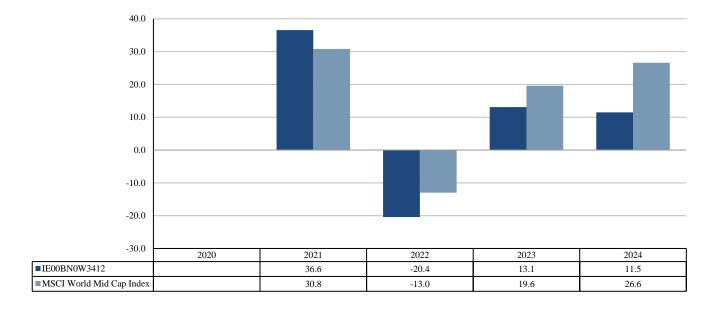

## PAST PERFORMANCE

## (as of 19/02/2025)

This document provides you with key information about this investment product. It is not marketing material. The information is required by law to help you understand the past performance of this product and to help you compare it with other products.

Past performance is not a reliable indicator of future performance. Markets could develop very differently in the future. It can help you to assess how the fund has been managed in the past.

Performance is shown after deduction of ongoing charges. Any entry and exit charges are excluded from the calculation.

The Benchmark was changed from the MSCI World Index to the MSCI World Mid Cap Index on 1 January 2025.