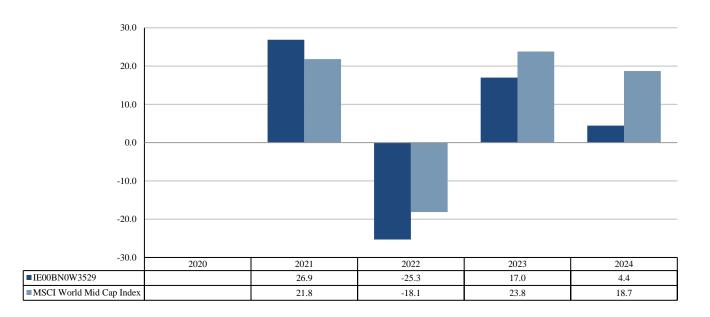

## **PAST PERFORMANCE**

(as of 19/02/2025)

This document provides you with key information about this investment product. It is not marketing material. The information is required by law to help you understand the past performance of this product and to help you compare it with other products.

Past performance is not a reliable indicator of future performance. Markets could develop very differently in the future. It can help you to assess how the fund has been managed in the past.

## PRODUCT

| Product:                 | GUINNESS ASSET MANAGEMENT FUNDS PLC – Guinness Global Quality Mid Cap Fund Class F |
|--------------------------|------------------------------------------------------------------------------------|
|                          | USD Acc                                                                            |
| PRIIP Manufacturer:      | Waystone Management Company (IE) Limited                                           |
| ISIN                     | IE00BN0W3529                                                                       |
| Share Class Launch Date: | 15/12/2020                                                                         |
| Share Class Currency:    | USD                                                                                |
|                          |                                                                                    |

Performance is shown after deduction of ongoing charges. Any entry and exit charges are excluded from the calculation. The Benchmark was changed from the MSCI World Index to the MSCI World Mid Cap Index on 1 January 2025.