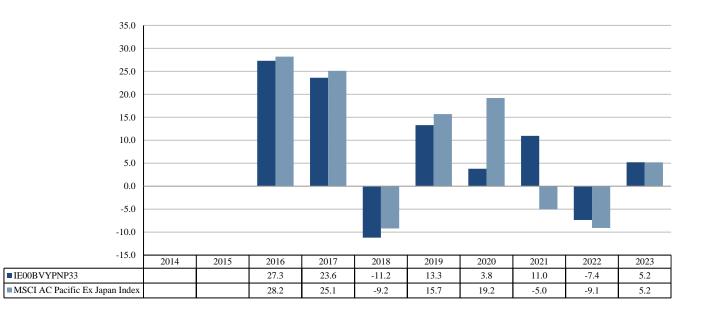

Past performance is not a reliable indicator of future performance. Markets could develop very differently in the future. It can help you to assess how the fund has been managed in the past.