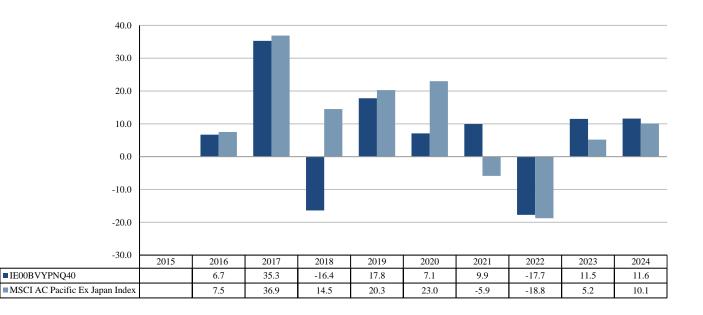

## **PAST PERFORMANCE**

(as of 19/02/2025)

This document provides you with key information about this investment product. It is not marketing material. The information is required by law to help you understand the past performance of this product and to help you compare it with other products.

Past performance is not a reliable indicator of future performance. Markets could develop very differently in the future. It can help you to assess how the fund has been managed in the past.

## PRODUCT

| Product:                 | GUINNESS ASSET MANAGEMENT FUNDS PLC – Guinness Asian Equity Income Fund Class C USD |
|--------------------------|-------------------------------------------------------------------------------------|
|                          | Acc                                                                                 |
| PRIIP Manufacturer:      | Waystone Management Company (IE) Limited                                            |
| ISIN                     | IE00BVYPNQ40                                                                        |
| Share Class Launch Date: | 11/03/2015                                                                          |
| Share Class Currency:    | USD                                                                                 |
|                          |                                                                                     |

Performance is shown after deduction of ongoing charges. Any entry and exit charges are excluded from the calculation.