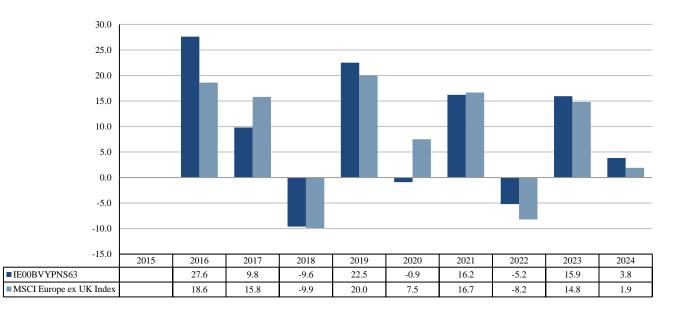

## **PAST PERFORMANCE**

(as of 19/02/2025)

This document provides you with key information about this investment product. It is not marketing material. The information is required by law to help you understand the past performance of this product and to help you compare it with other products.

Past performance is not a reliable indicator of future performance. Markets could develop very differently in the future. It can help you to assess how the fund has been managed in the past.

## PRODUCT

| Product:                 | GUINNESS ASSET MANAGEMENT FUNDS PLC – Guinness European Equity Income Fund Class C |
|--------------------------|------------------------------------------------------------------------------------|
|                          | GBP Acc                                                                            |
| PRIIP Manufacturer:      | Waystone Management Company (IE) Limited                                           |
| ISIN                     | IE00BVYPNS63                                                                       |
| Share Class Launch Date: | 11/03/2015                                                                         |
| Share Class Currency:    | GBP                                                                                |
|                          |                                                                                    |

Performance is shown after deduction of ongoing charges. Any entry and exit charges are excluded from the calculation.