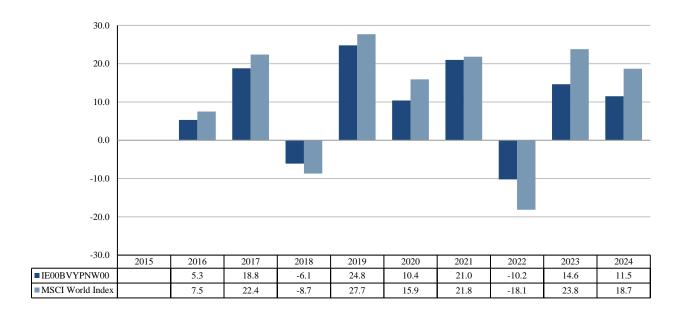

## PAST PERFORMANCE

## (as of 19/02/2025)

This document provides you with key information about this investment product. It is not marketing material. The information is required by law to help you understand the past performance of this product and to help you compare it with other products.

Past performance is not a reliable indicator of future performance. Markets could develop very differently in the future. It can help you to assess how the fund has been managed in the past.

Performance is shown after deduction of ongoing charges. Any entry and exit charges are excluded from the calculation.