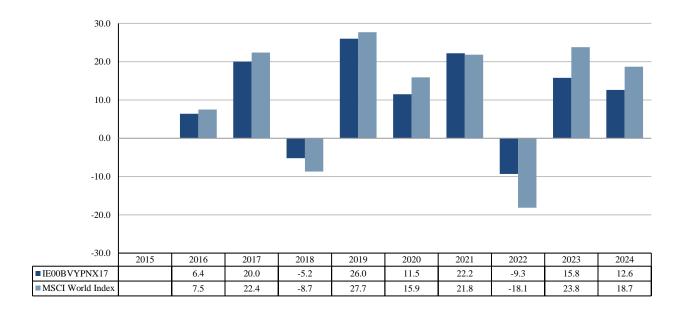

## PAST PERFORMANCE

## (as of 19/02/2025)

This document provides you with key information about this investment product. It is not marketing material. The information is required by law to help you understand the past performance of this product and to help you compare it with other products.

Past performance is not a reliable indicator of future performance. Markets could develop very differently in the future. It can help you to assess how the fund has been managed in the past.

## **PRODUCT**

Product: GUINNESS ASSET MANAGEMENT FUNDS PLC – Guinness Global Equity Income Fund Class Y USD

Acc

PRIIP Manufacturer: Waystone Management Company (IE) Limited

ISIN IE00BVYPNX17
Share Class Launch Date: 11/03/2015
Share Class Currency: USD

Performance is shown after deduction of ongoing charges. Any entry and exit charges are excluded from the calculation.