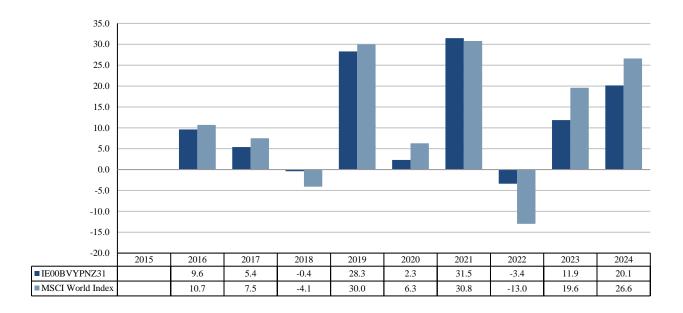

## PAST PERFORMANCE

## (as of 19/02/2025)

This document provides you with key information about this investment product. It is not marketing material. The information is required by law to help you understand the past performance of this product and to help you compare it with other products.

Past performance is not a reliable indicator of future performance. Markets could develop very differently in the future. It can help you to assess how the fund has been managed in the past.

Performance is shown after deduction of ongoing charges. Any entry and exit charges are excluded from the calculation.