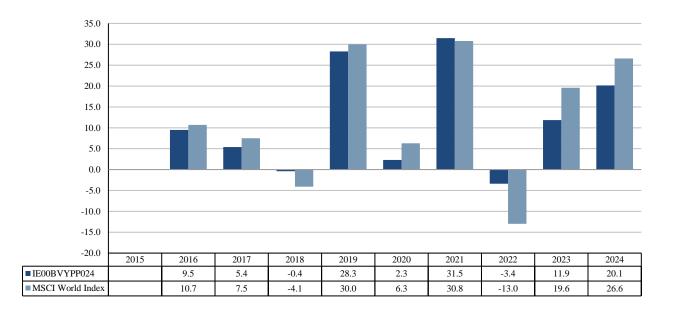

## **PAST PERFORMANCE**

(as of 19/02/2025)

This document provides you with key information about this investment product. It is not marketing material. The information is required by law to help you understand the past performance of this product and to help you compare it with other products.

Past performance is not a reliable indicator of future performance. Markets could develop very differently in the future. It can help you to assess how the fund has been managed in the past.

## PRODUCT

| Product:                 | GUINNESS ASSET MANAGEMENT FUNDS PLC – Guinness Global Equity Income Fund Class Y EUR |
|--------------------------|--------------------------------------------------------------------------------------|
|                          | Dist                                                                                 |
| PRIIP Manufacturer:      | Waystone Management Company (IE) Limited                                             |
| ISIN                     | IE00BVYPP024                                                                         |
| Share Class Launch Date: | 11/03/2015                                                                           |
| Share Class Currency:    | EUR                                                                                  |
|                          |                                                                                      |

Performance is shown after deduction of ongoing charges. Any entry and exit charges are excluded from the calculation.