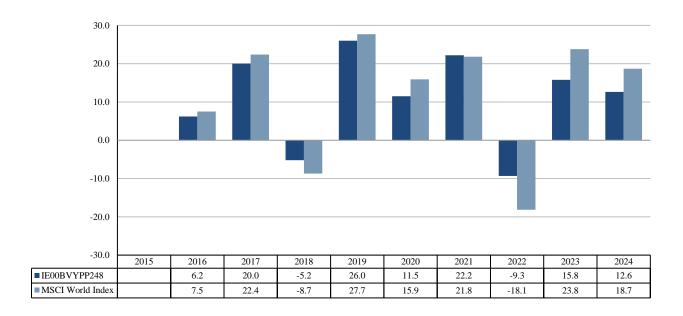

## PAST PERFORMANCE

## (as of 19/02/2025)

This document provides you with key information about this investment product. It is not marketing material. The information is required by law to help you understand the past performance of this product and to help you compare it with other products.

Past performance is not a reliable indicator of future performance. Markets could develop very differently in the future. It can help you to assess how the fund has been managed in the past.

Performance is shown after deduction of ongoing charges. Any entry and exit charges are excluded from the calculation.