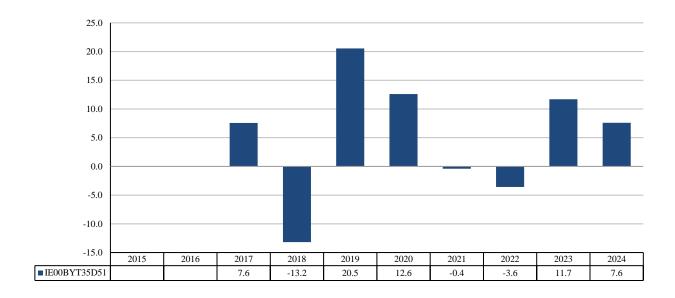

## **PRODUCT**

Product Algebris Global Credit Opportunities Fund Class I EUR

MANUFACTURER: Algebris Investments (Ireland) Limited, a member of Algebris group

ISIN: IE00BYT35D51
Share Class Launch Date: 22/09/2016

Share Class Currency: EUR

This chart shows the fund's performance as the percentage loss or gain per year over the last 8 years.

Performance is shown after deduction of ongoing charges. Any entry and exit charges are excluded from the calculation.