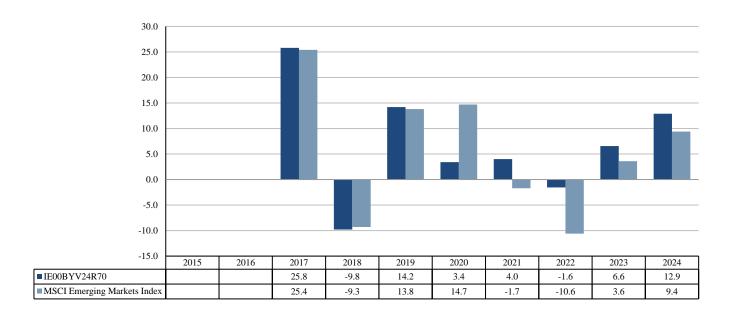

## PAST PERFORMANCE

## (as of 19/02/2025)

This document provides you with key information about this investment product. It is not marketing material. The information is required by law to help you understand the past performance of this product and to help you compare it with other products.

Past performance is not a reliable indicator of future performance. Markets could develop very differently in the future. It can help you to assess how the fund has been managed in the past.

Performance is shown after deduction of ongoing charges. Any entry and exit charges are excluded from the calculation.