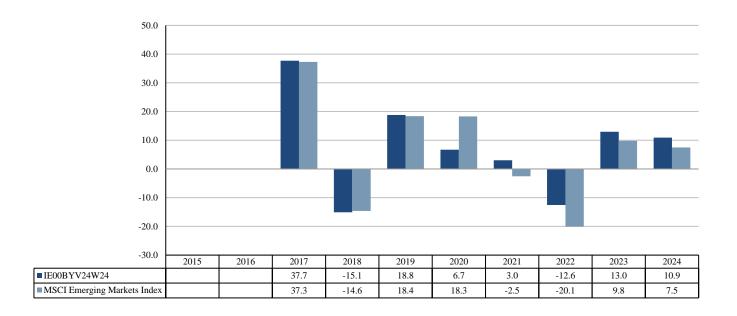

## PAST PERFORMANCE

## (as of 19/02/2025)

This document provides you with key information about this investment product. It is not marketing material. The information is required by law to help you understand the past performance of this product and to help you compare it with other products.

Past performance is not a reliable indicator of future performance. Markets could develop very differently in the future. It can help you to assess how the fund has been managed in the past.

Performance is shown after deduction of ongoing charges. Any entry and exit charges are excluded from the calculation.