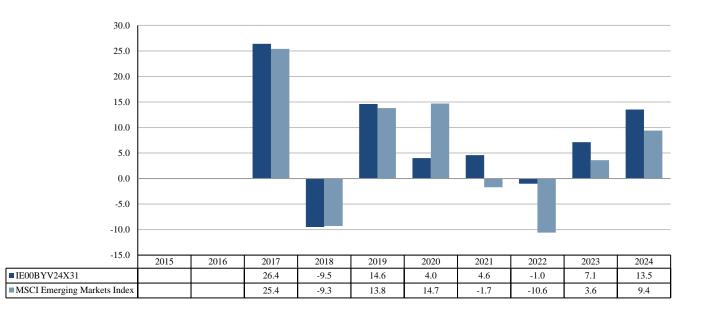

## **PAST PERFORMANCE**

(as of 19/02/2025)

This document provides you with key information about this investment product. It is not marketing material. The information is required by law to help you understand the past performance of this product and to help you compare it with other products.

Past performance is not a reliable indicator of future performance. Markets could develop very differently in the future. It can help you to assess how the fund has been managed in the past.

## PRODUCT

| Product:                 | GUINNESS ASSET MANAGEMENT FUNDS PLC – Guinness Emerging Markets Equity Income Fund |
|--------------------------|------------------------------------------------------------------------------------|
|                          | Class F GBP Dist                                                                   |
| PRIIP Manufacturer:      | Waystone Management Company (IE) Limited                                           |
| ISIN                     | IE00BYV24X31                                                                       |
| Share Class Launch Date: | 23/12/2016                                                                         |
| Share Class Currency:    | GBP                                                                                |
|                          |                                                                                    |

Performance is shown after deduction of ongoing charges. Any entry and exit charges are excluded from the calculation.