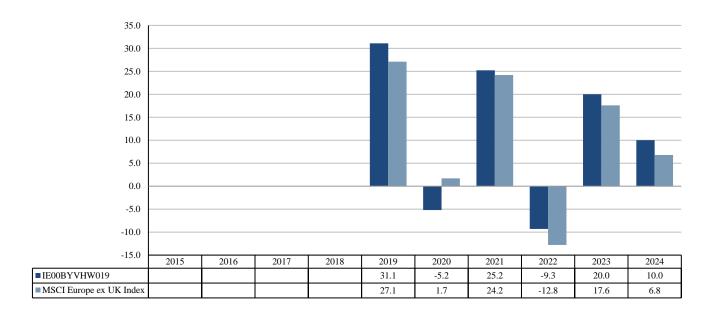

## PAST PERFORMANCE

## (as of 19/02/2025)

This document provides you with key information about this investment product. It is not marketing material. The information is required by law to help you understand the past performance of this product and to help you compare it with other products.

Past performance is not a reliable indicator of future performance. Markets could develop very differently in the future. It can help you to assess how the fund has been managed in the past.

Performance is shown after deduction of ongoing charges. Any entry and exit charges are excluded from the calculation.