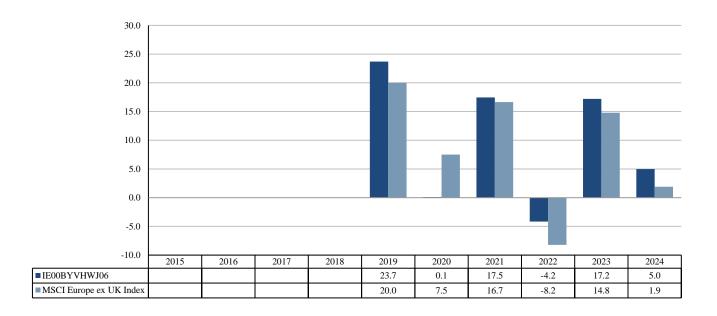

## PAST PERFORMANCE

## (as of 19/02/2025)

This document provides you with key information about this investment product. It is not marketing material. The information is required by law to help you understand the past performance of this product and to help you compare it with other products.

Past performance is not a reliable indicator of future performance. Markets could develop very differently in the future. It can help you to assess how the fund has been managed in the past.

Performance is shown after deduction of ongoing charges. Any entry and exit charges are excluded from the calculation.