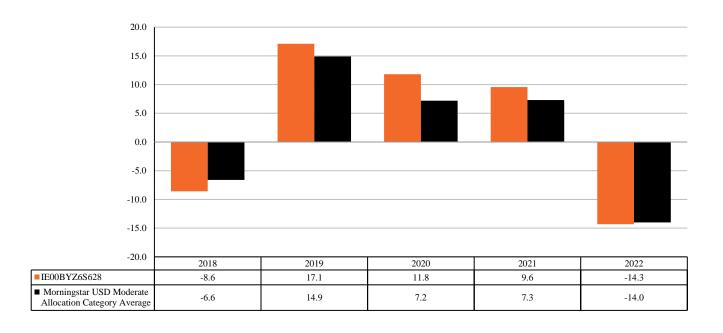

## PAST PERFORMANCE

## (as of 19/05/2023)

This document provides you with key information about this investment product. It is not marketing material. The information is required by law to help you understand the past performance of this product and to help you compare it with other products.

Past performance is not a reliable indicator of future performance. Markets could develop very differently in the future. It can help you to assess how the fund has been managed in the past.

ISIN IE00BYZ6S628
Share Class Launch Date: 30/11/2017
Share Class Currency: USD

Performance is shown after deduction of ongoing charges. Any entry and exit charges are excluded from the calculation.