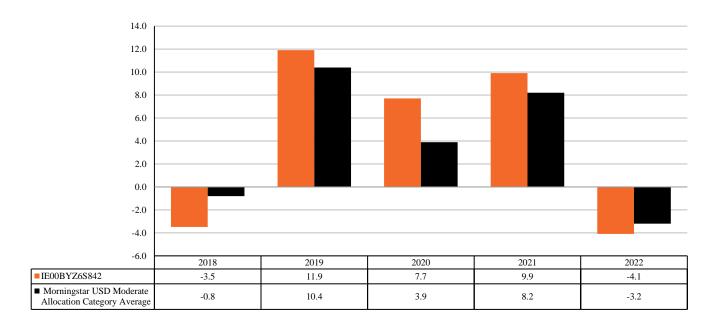

## PAST PERFORMANCE

## (as of 19/05/2023)

This document provides you with key information about this investment product. It is not marketing material. The information is required by law to help you understand the past performance of this product and to help you compare it with other products.

Past performance is not a reliable indicator of future performance. Markets could develop very differently in the future. It can help you to assess how the fund has been managed in the past.

ISIN IE00BYZ6S842
Share Class Launch Date: 30/11/2017
Share Class Currency: GBP

Performance is shown after deduction of ongoing charges. Any entry and exit charges are excluded from the calculation.