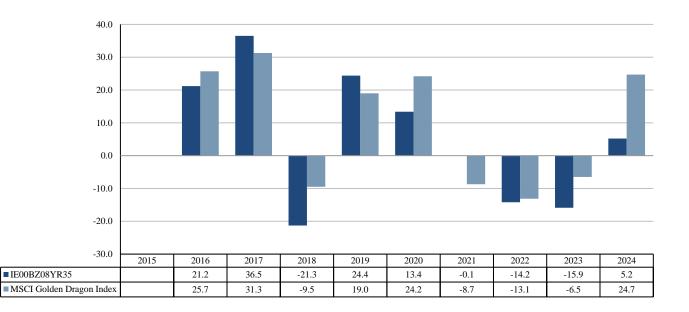

## **PAST PERFORMANCE**

(as of 19/02/2025)

This document provides you with key information about this investment product. It is not marketing material. The information is required by law to help you understand the past performance of this product and to help you compare it with other products.

Past performance is not a reliable indicator of future performance. Markets could develop very differently in the future. It can help you to assess how the fund has been managed in the past.

## PRODUCT

| Product:                 | GUINNESS ASSET MANAGEMENT FUNDS PLC – Guinness Greater China Fund Class C GBP Acc |
|--------------------------|-----------------------------------------------------------------------------------|
| PRIIP Manufacturer:      | Waystone Management Company (IE) Limited                                          |
| ISIN                     | IE00BZ08YR35                                                                      |
| Share Class Launch Date: | 15/12/2015                                                                        |
| Share Class Currency:    | GBP                                                                               |

## Performance is shown after deduction of ongoing charges. Any entry and exit charges are excluded from the calculation.