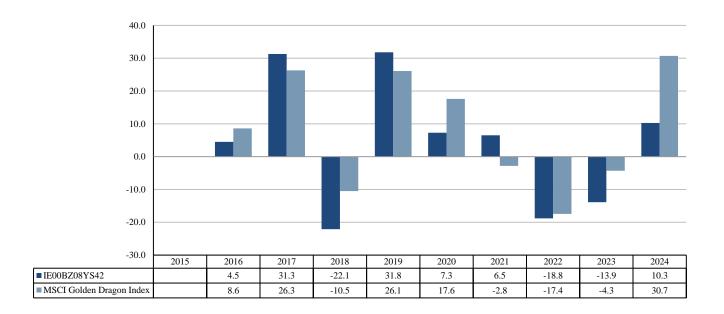

## PAST PERFORMANCE

## (as of 19/02/2025)

This document provides you with key information about this investment product. It is not marketing material. The information is required by law to help you understand the past performance of this product and to help you compare it with other products.

Past performance is not a reliable indicator of future performance. Markets could develop very differently in the future. It can help you to assess how the fund has been managed in the past.

## **PRODUCT**

Product: GUINNESS ASSET MANAGEMENT FUNDS PLC – Guinness Greater China Fund Class C EUR Acc

PRIIP Manufacturer: Waystone Management Company (IE) Limited

ISIN IE00BZ08YS42 Share Class Launch Date: 15/12/2015 Share Class Currency: EUR

Performance is shown after deduction of ongoing charges. Any entry and exit charges are excluded from the calculation.