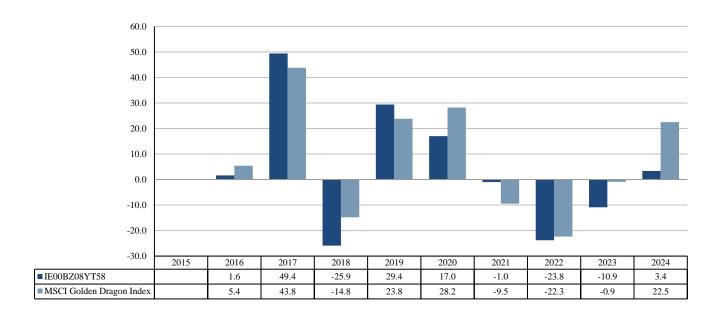

## PAST PERFORMANCE

## (as of 19/02/2025)

This document provides you with key information about this investment product. It is not marketing material. The information is required by law to help you understand the past performance of this product and to help you compare it with other products.

Past performance is not a reliable indicator of future performance. Markets could develop very differently in the future. It can help you to assess how the fund has been managed in the past.

Performance is shown after deduction of ongoing charges. Any entry and exit charges are excluded from the calculation.