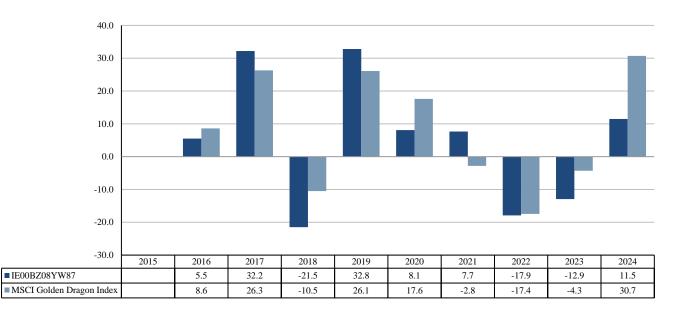

## **PAST PERFORMANCE**

(as of 19/02/2025)

This document provides you with key information about this investment product. It is not marketing material. The information is required by law to help you understand the past performance of this product and to help you compare it with other products.

Past performance is not a reliable indicator of future performance. Markets could develop very differently in the future. It can help you to assess how the fund has been managed in the past.

## PRODUCT

| Product:                 | GUINNESS ASSET MANAGEMENT FUNDS PLC – Guinness Greater China Fund Class Y EUR Acc |
|--------------------------|-----------------------------------------------------------------------------------|
| PRIIP Manufacturer:      | Waystone Management Company (IE) Limited                                          |
| ISIN                     | IE00BZ08YW87                                                                      |
| Share Class Launch Date: | 15/12/2015                                                                        |
| Share Class Currency:    | EUR                                                                               |

## Performance is shown after deduction of ongoing charges. Any entry and exit charges are excluded from the calculation.