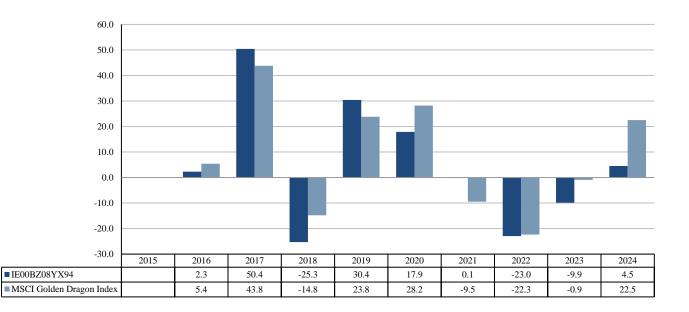

## **PAST PERFORMANCE**

(as of 19/02/2025)

This document provides you with key information about this investment product. It is not marketing material. The information is required by law to help you understand the past performance of this product and to help you compare it with other products.

Past performance is not a reliable indicator of future performance. Markets could develop very differently in the future. It can help you to assess how the fund has been managed in the past.

## PRODUCT

| Product:                 | GUINNESS ASSET MANAGEMENT FUNDS PLC – Guinness Greater China Fund Class Y USD Acc |
|--------------------------|-----------------------------------------------------------------------------------|
| PRIIP Manufacturer:      | Waystone Management Company (IE) Limited                                          |
| ISIN                     | IE00BZ08YX94                                                                      |
| Share Class Launch Date: | 15/12/2015                                                                        |
| Share Class Currency:    | USD                                                                               |

Performance is shown after deduction of ongoing charges. Any entry and exit charges are excluded from the calculation.