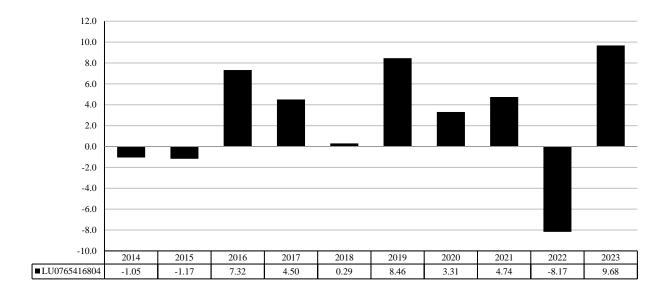

This chart shows the fund's performance as the percentage loss or gain per year over the last 10 years.

Performance is shown after deduction of ongoing charges. Any entry and exit charges are excluded from the calculation.