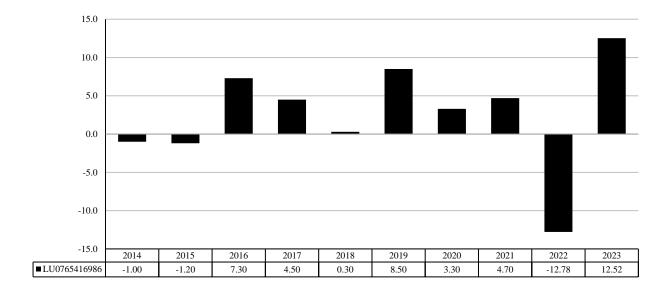

This chart shows the fund's performance as the percentage loss or gain per year over the last 10 years.

Performance is shown after deduction of ongoing charges. Any entry and exit charges are excluded from the calculation.