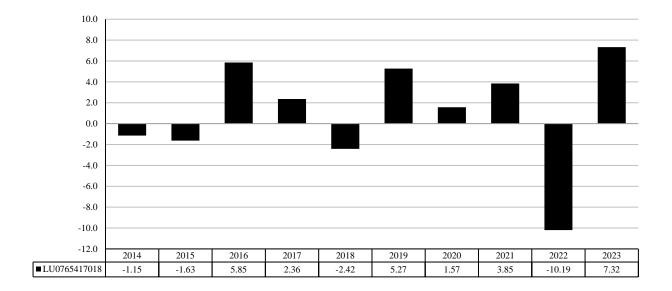

## PAST PERFORMANCE

Past performance is not a reliable indicator of future performance. Markets could develop very differently in the future. It can help you to assess how the fund has been managed in the past.

## **Product**

Product: SKY Harbor Global Funds - US Short Duration Responsible High Yield A Cap EUR Hedged

Manufacturer: SKY Harbor Capital Management, LLC

ISIN LU0765417018
Share Class Launch Date: 5/04/2012
Share Class Currency: EUR

This chart shows the fund's performance as the percentage loss or gain per year over the last 10 years.

Performance is shown after deduction of ongoing charges. Any entry and exit charges are excluded from the calculation.