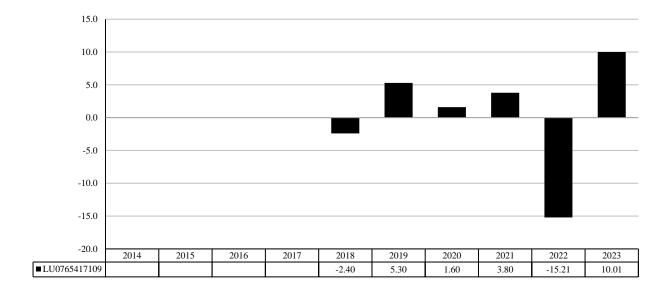

## **Product**

Product: SKY Harbor Global Funds - US Short Duration Responsible High Yield A Dist EUR Hedged

Manufacturer: SKY Harbor Capital Management, LLC

ISIN LU0765417109
Share Class Launch Date: 5/04/2012
Share Class Currency: EUR

This chart shows the fund's performance as the percentage loss or gain per year over the last 10 years.

Performance is shown after deduction of ongoing charges. Any entry and exit charges are excluded from the calculation.