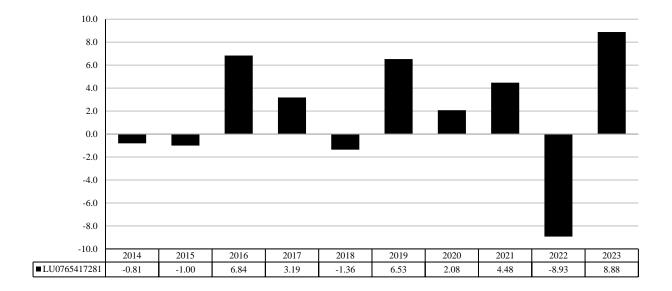

## PAST PERFORMANCE

Past performance is not a reliable indicator of future performance. Markets could develop very differently in the future. It can help you to assess how the fund has been managed in the past.

This chart shows the fund's performance as the percentage loss or gain per year over the last 10 years.

Performance is shown after deduction of ongoing charges. Any entry and exit charges are excluded from the calculation.