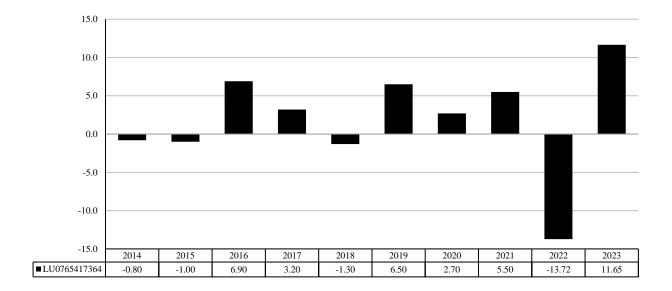

## **PAST PERFORMANCE**

Past performance is not a reliable indicator of future performance. Markets could develop very differently in the future. It can help you to assess how the fund has been managed in the past.

## **Product**

Product: SKY Harbor Global Funds - US Short Duration Responsible High Yield A Dist GBP Hedged

Manufacturer: SKY Harbor Capital Management, LLC

ISIN LU0765417364
Share Class Launch Date: 5/04/2012
Share Class Currency: GBP

This chart shows the fund's performance as the percentage loss or gain per year over the last 10 years.

Performance is shown after deduction of ongoing charges. Any entry and exit charges are excluded from the calculation.