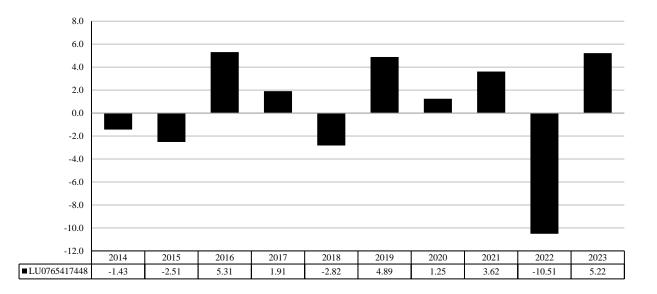

## **PAST PERFORMANCE**

Past performance is not a reliable indicator of future performance. Markets could develop very differently in the future. It can help you to assess how the fund has been managed in the past.

This chart shows the fund's performance as the percentage loss or gain per year over the last 10 years.

Performance is shown after deduction of ongoing charges. Any entry and exit charges are excluded from the calculation.