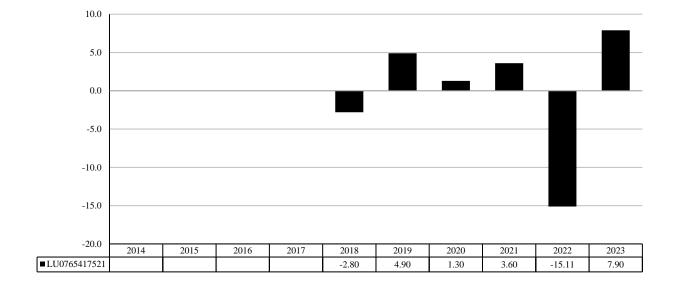

This chart shows the fund's performance as the percentage loss or gain per year over the last 10 years.

Performance is shown after deduction of ongoing charges. Any entry and exit charges are excluded from the calculation.