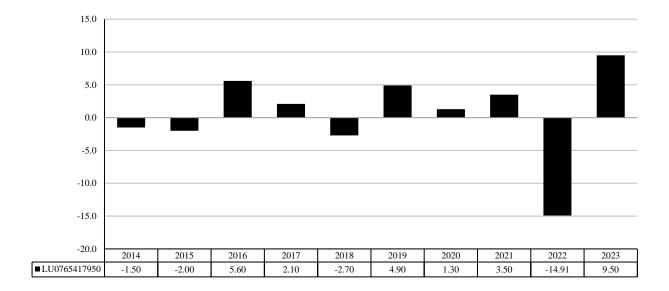

This chart shows the fund's performance as the percentage loss or gain per year over the last 10 years.

Performance is shown after deduction of ongoing charges. Any entry and exit charges are excluded from the calculation.