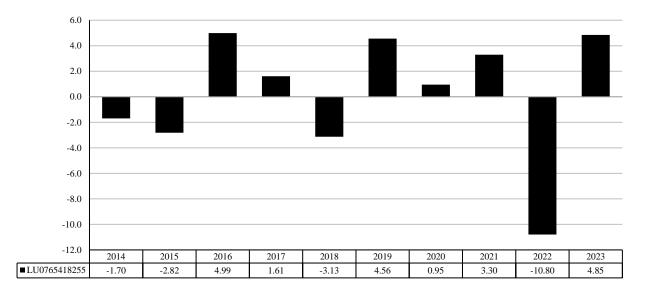

This chart shows the fund's performance as the percentage loss or gain per year over the last 10 years.

Performance is shown after deduction of ongoing charges. Any entry and exit charges are excluded from the calculation.