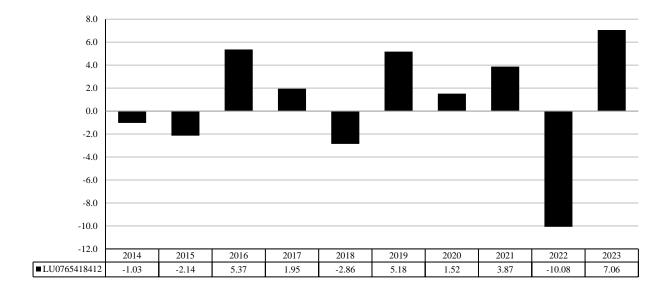

This chart shows the fund's performance as the percentage loss or gain per year over the last 10 years.

Performance is shown after deduction of ongoing charges. Any entry and exit charges are excluded from the calculation.