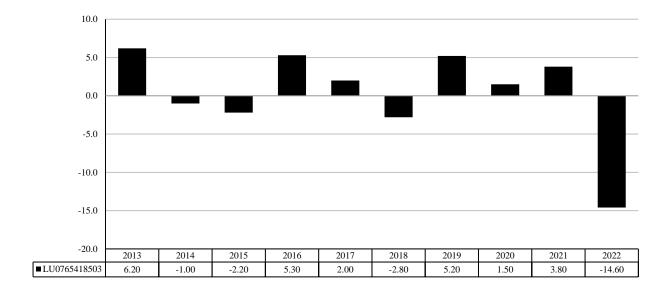

This chart shows the fund's performance as the percentage loss or gain per year over the last 10 years.

Performance is shown after deduction of ongoing charges. Any entry and exit charges are excluded from the calculation.