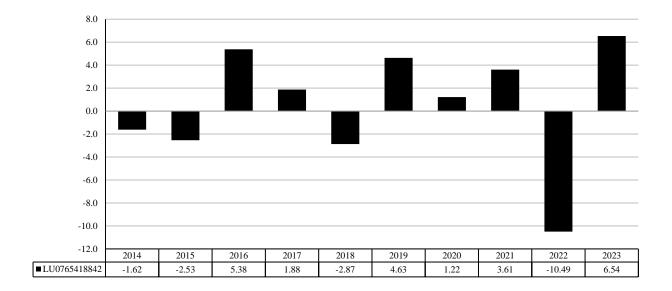

## PAST PERFORMANCE

Past performance is not a reliable indicator of future performance. Markets could develop very differently in the future. It can help you to assess how the fund has been managed in the past.

This chart shows the fund's performance as the percentage loss or gain per year over the last 10 years.

Performance is shown after deduction of ongoing charges. Any entry and exit charges are excluded from the calculation.