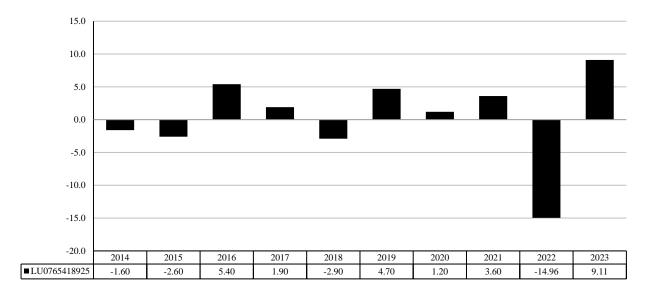

## **PAST PERFORMANCE**

Past performance is not a reliable indicator of future performance. Markets could develop very differently in the future. It can help you to assess how the fund has been managed in the past.

This chart shows the fund's performance as the percentage loss or gain per year over the last 10 years.

Performance is shown after deduction of ongoing charges. Any entry and exit charges are excluded from the calculation.